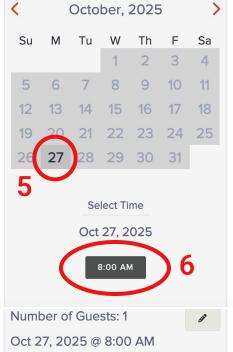

# HOW TO BOOK: 2025 ANTARCTIC PENINSULA ADVENTURE CRUISE

- 5. CLICK ON OCTOBER 27th (you may have to scroll to October 2025),
- 6. THEN ON THE START TIME '8:00am', then click 'Reserve!'

Main deck balcony stateroom, located on deck 4. These are conveniently located staterooms close to the Mudroom which facilitates access to the Zodiacs during embarkation and disembarkation to begin your adventures on the Zodiacs. Featuring a double bed or two twin beds, a bathroom, and a private balcony. 258 square feet.