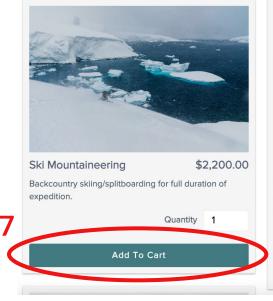

# 7. SELECT YOUR TRIP ADD-ONS (SKIING, KAYAKING, ETC.)

8. CLICK 'CONTINUE TO CHECKOUT'

◀ Keep Shopping

Reserve!