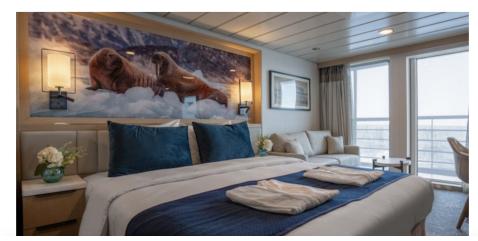

# HOW TO BOOK: 2025 ANTARCTIC PENINSULA ADVENTURE CRUISE

- 5. CLICK ON OCTOBER 27th (you may have to scroll to October 2025),
- 6. THEN ON THE START TIME '8:00am', then click 'Reserve!'

Main deck balcony stateroom, located on deck 4. These are conveniently located staterooms close to the Mudroom which facilitates access to the Zodiacs during embarkation and disembarkation to begin your adventures on the Zodiacs. Featuring a double bed or two twin beds, a bathroom, and a private balcony. 258 square feet.

Join us for a unique itinerary to the remote wilderness of the Antarctic Peninsula.

Main deck balcony stateroom, located on deck 4. These are conveniently located staterooms close to the Mudroom which facilitates access to the Zodiacs during embarkation and disembarkation to begin your adventures on the Zodiacs. Featuring a double bed or two twin beds, a bathroom, and a private balcony. 258 square feet.