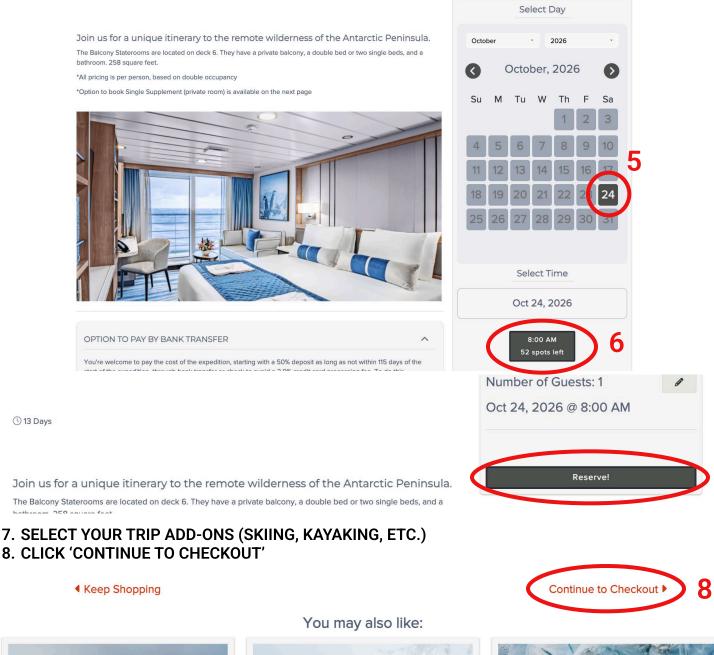

#### 5. CLICK ON OCTOBER 24th (you may have to scroll to October 2026),

6. THEN CLICK ON THE START TIME '8:00am', then click 'Reserve!'

() 13 Days

Backcountry skiing/splitboarding for full duration of expedition.

Add To Cart

Quantity 1