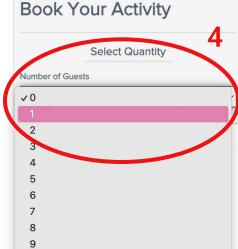

#### 4. CHOOSE NUMBER OF GUESTS FROM THE DROPDOWN

- Keep Shopping
- Main Deck Balcony

🕓 13 Days

Join us for a unique itinerary to the remote wilderness of the Antarctic Peninsula.

Main deck balcony stateroom, located on deck 4. These are conveniently located staterooms close to the Mudroom which facilitates access to the Zodiacs during embarkation and disembarkation to begin your adventures on the Zodiacs. Featuring a double bed or two twin beds, a bathroom, and a private balcony. 258 square feet.