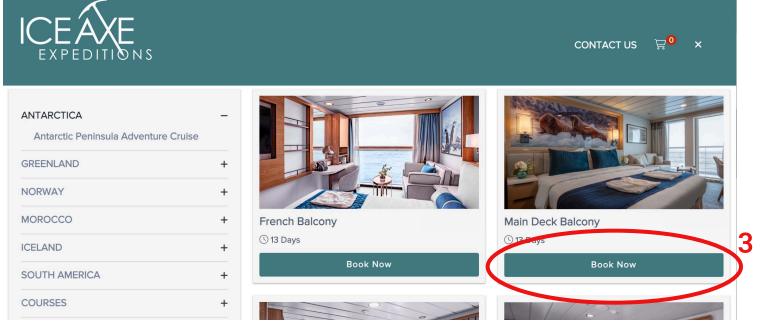

# 3. SELECT YOUR ROOM CHOICE

#### 4. CHOOSE NUMBER OF GUESTS FROM THE DROPDOWN

- Keep Shopping
- Main Deck Balcony

🕓 13 Days

Join us for a unique itinerary to the remote wilderness of the Antarctic Peninsula.

Main deck balcony stateroom, located on deck 4. These are conveniently located staterooms close to the Mudroom which facilitates access to the Zodiacs during embarkation and disembarkation to begin your adventures on the Zodiacs. Featuring a double bed or two twin beds, a bathroom, and a private balcony. 258 square feet.